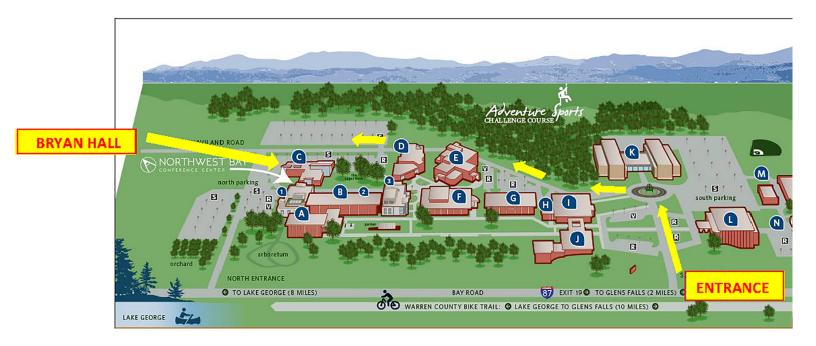

## 640 Bay Road. Queensbury. NY 12804

## **Directions From the Northway (I-87)**

- Take I-87 (Adirondack Northway) to exit 19 toward Glens Falls.
- Turn right, east, onto Aviation Road, which becomes Quaker Road.
- Continue on Quaker Road for approximately 1.5 miles.
- Turn left on Bay Road and continue for approximately 1.5 miles.
- Turn right at the traffic light at the south entrance to SUNY Adirondack.
- Go around the big Adirondack chair and head north, second right.
- Continue north to the Stop sign. Bryan Hall is the building diagonally to the left when you're at the stop sign. Drive around to the north of the building and park