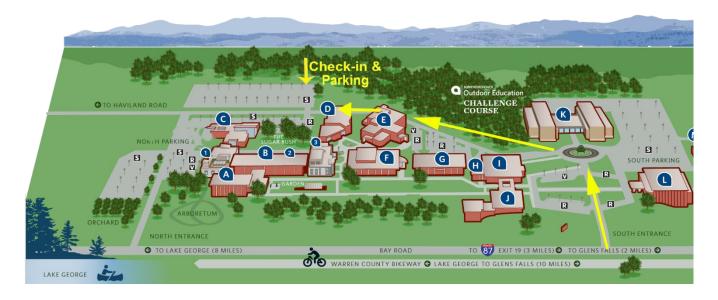

## 640 Bay Road, Queensbury, NY 12804

## **Directions From the Northway (I-87)**

- Take I-87 (Adirondack Northway) to exit 19 toward Glens Falls.
- Turn right, east, onto Aviation Road, which becomes Quaker Road.
- Continue on Quaker Road for approximately 1.5 miles.
- Turn left on Bay Road and continue for approximately 1.5 miles.
- Turn right at the traffic light at the south entrance to SUNY Adirondack.
- For QB1 & QB4, go around the big Adirondack chair and head north, second right.
- Continue north to the Stop sign and turn left into the parking lot. Proceed to Check-in.